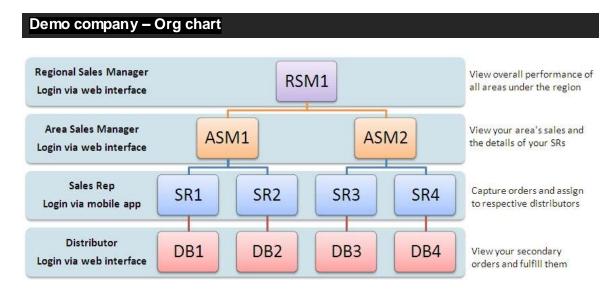

## **Demo Company and Users for Cloware OMS service**

For comprehensive demos, we have created a sample organization structure with users having specific roles and responsibilities mapped.

## Mobile app users Web App Users Server URL Download app http://drop1.cloware.com Android J2ME [coming soon] RSM1: RSMDemo1@outlook.com SR1: Salesrep1@outlook.com SR2: Salesrep2@outlook.com ASM1: ASMDemo1@outlook.com SR3: Salesrep3@outlook.com ASM2: ASMDemo2@outlook.com SR4: Salesrep4@outlook.com DB1: Distributor1@outlook.com Distributor2@outlook.com DB2: **DB3**: Distributor3@outlook.com **DB4**: Distributor4@outlook.com