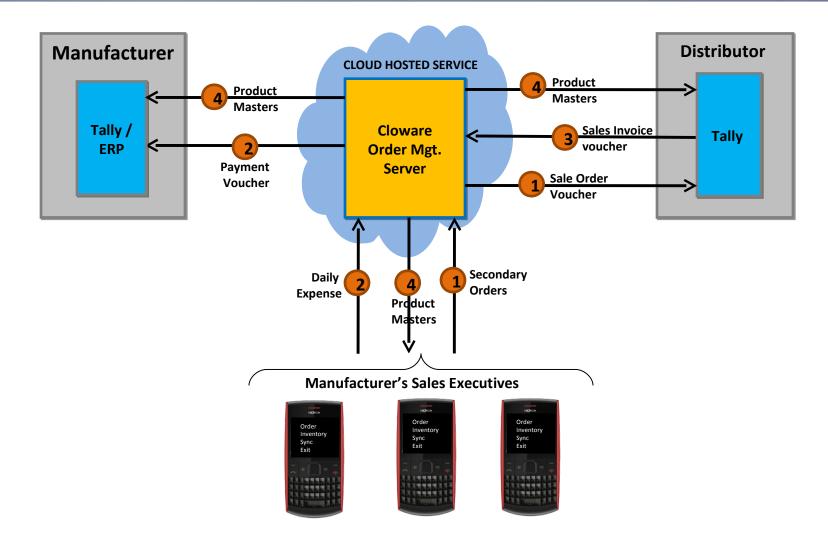

### Integration touchpoints

- Product Masters
  - Central definition of masters and uniform synchronization to each distributor location
  - Elements: SKUs, Price, Schemes, Retail outlets, Beats and mapping
- Sales Order
  - Sales orders generated on mobile
  - Orders are made available for import into Distributor's Tally
- Secondary Sales Invoices
  - Invoices generated against the sale orders are exported
  - They are uploaded back to the server for reconciliation
- Expenses
  - Sales rep expenses are posted to Manufacturer's tally as payment vouchers for faster settlement

### Architecture

#### Illustrative scenario for a Manufacturer and their Distribution chain