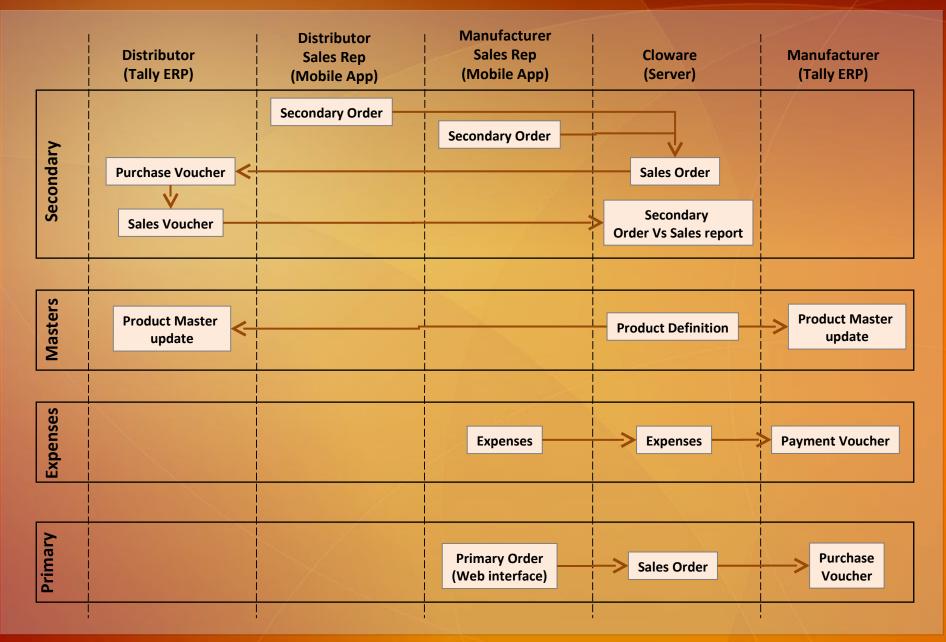

# **Order Management Service**

**Tally integration** 



### Integration touchpoints

- Product Masters
  - Central definition of masters and uniform synchronization to each distributor location
  - Elements: SKUs, Price, Schemes, Retail outlets, Beats and mapping
- Sales Order
  - Sales orders generated on mobile
  - Orders are made available for import into Distributor's Tally
- Secondary Sales Invoices
  - Invoices generated against the sale orders are exported
  - They are uploaded back to the server for reconciliation
- Expenses
  - Sales rep expenses are posted to Manufacturer's tally as payment vouchers for faster settlement

### Architecture

#### Illustrative scenario for a Manufacturer and their Distribution chain



## **Scenario wise Workflow**



### **Thank You**





www.godbtech.com

sales@godbtech.com

(+91) (44) 43 99 77 00